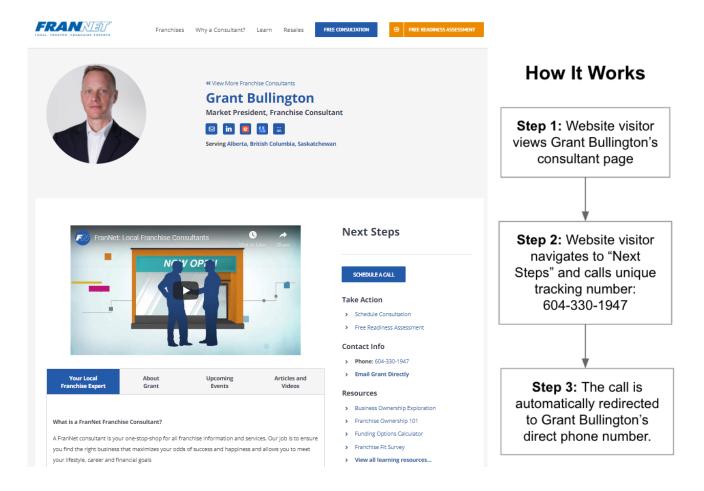

## TRACKING NUMBERS ON CONSULTANT PAGES

Each consultant page has a unique trackable phone number on their consultant page. These tracking numbers capture data from the calls (including being recorded), allowing us to understand how many calls each marketing source is driving and gather basic demographic information. The tracking number automatically redirects the caller to the consultant's direct phone number, so the caller experience will not be impacted.

**Items to Note:** If you see a different number listed on your website, that's okay! This is your tracking number. For marketing purposes, you should still use your actual phone number. If you list the tracking number on other materials, anyone who calls that number will be tracked as a website lead.